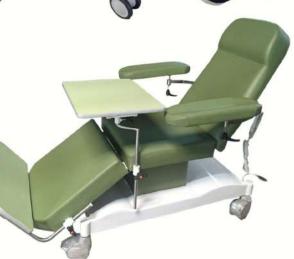

## **DONOX-11**

- BLOOD DONOR CHAIR ELECTRIC / MANUAL
- 2 Function Chair
- Back & Leg. (Both Gas Spring Operated)
- Optional (Backrest Electric and Leg rest Gas Spring Operated)
- > CRCA Frame.
- Upholstered Arm Rest.
- Manuverable on Castors
- Sturdy CRCA Construction.