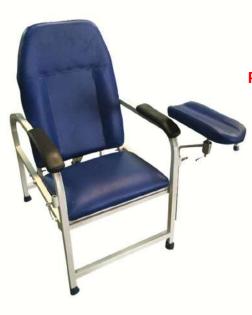

### PC - 03

- PHELEBOTOMY CHAIRS
- Heavy Duty CRCA Framework duly Powdercoated.
- Gas Spring assisted adjustable Back rest
- Provided with 65mm Upholstery Mattress.
- Provided with Swivel Arm Rest on either sides.